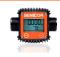

hoose from mounting directly onto a Tote with the front mounting design, Barrel top mounting, Barrel Cart mounting and wall mounting. All BENECOR Dispensing Systems are paired with only the highest quality components you've come to expect from BENECOR, the DEF Dispensing & Storage Industry Leader.

## 1. CHOOSE YOUR PUMP







DEF 1/2 HP CENTRIFUGAL PUMP





DEF SMART START 1/2 HP CENTRIFUGAL PUMP

DEF ELECTRIC MOTOR



BENECOR DEF Dispensing Systems Give You Flexibility With Several DEF Pumps To Choose From, So You Can Build Your BENECOR System Specific To Your Needs.



BENECOR Offers Standard Suction Hose Lengths Including 3', 4'.

Dispensing Hoses Are Available In Standard Lengths Of 10 & 20 Feet And Can Also Be Customized To Specific Lengths.

All Necessary Hose Hardware Included.



Add an optional flow meter to your BENECOR Dispensing System.