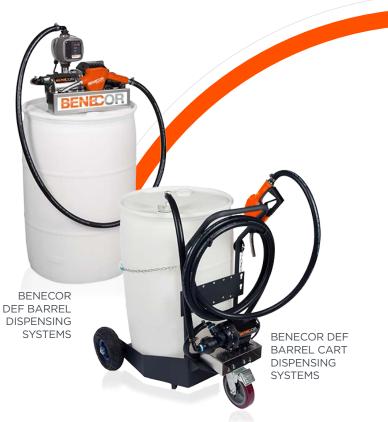

# **BENECOR DEF DISPENSING SYSTEMS**

# BUILD YOUR BENECOR DISPENSING SYSTEM AS EASY AS 1, 2, 3

BENECOR dispensing solutions are smart and built to suit your specific DEF dispensing needs. With over 10,000 pumps successfully operating in the market today, BENECOR DEF pumps are proven for the long haul. Choose from mounting directly onto a Tote with the front mounting design, Barrel top mounting, Barrel Cart mounting and wall mounting. All BENECOR Dispensing Systems are paired with only the highest quality components you've come to expect from BENECOR, the DEF Dispensing & Storage Industry Leader.

## 1. CHOOSE YOUR PUMP

DEF 1/2 HP CENTRIFUGAL PUMP

DEF SMART START 1/2 HP CENTRIFUGAL PUMP

DEF ELECTRIC MOTOR

BENECOR DEF Dispensing Systems Give You Flexibility With Several DEF Pumps To Choose From, So You Can Build Your BENECOR System Specific To Your Needs.