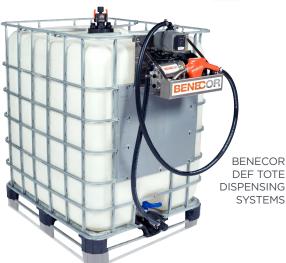

# **BENECOR DEF DISPENSING SYSTEMS**

# BUILD YOUR BENECOR DISPENSING SYSTEM AS EASY AS 1, 2, 3

BENECOR dispensing solutions are smart and built to suit your specific DEF dispensing needs. With over 10,000 pumps successfully operating in the market today, BENECOR DEF pumps are proven for the long haul. Choose from mounting directly onto a Tote with the front mounting design, Barrel top mounting, Barrel Cart mounting and wall mounting. All BENECOR Dispensing Systems are paired with only the highest quality components you've come to expect from BENECOR, the DEF Dispensing & Storage Industry Leader.

## 1. CHOOSE YOUR PUMP

DEF 1/2 HP CENTRIFUGAL PUMP

DEF SMART START 1/2 HP CENTRIFUGAL PUMP

DEF ELECTRIC MOTOR

BENECOR DEF Dispensing Systems Give You Flexibility With Several DEF Pumps To Choose From, So You Can Build Your BENECOR System Specific To Your Needs.