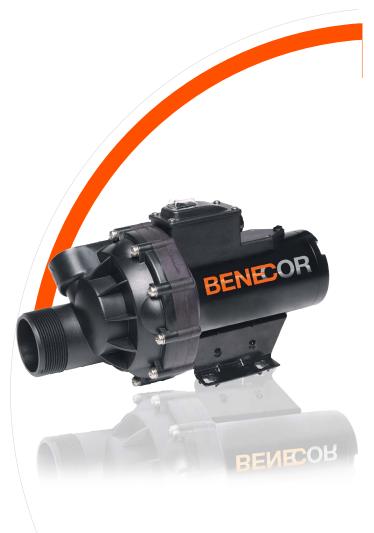

# BENECOR DEF 12 VOLT PUMPS

Only BENECOR offers a 12 Volt Pump delivering the ultimate in quality, flexibility and powerful flow rates. Ideal for agricultural, construction and in-field transfer applications.

Choose the mounting design that best meets your needs: front mounting design to fit directly onto a tote, wall mounting or barrel top mounting. Every component of BENECOR'S 12 Volt Pump Package is inspected, stamped and shipped from our own factory, ensuring the highestquality and exclusive technologies for your DEF dispensing needs.

### **FEATURES**

- BENECOR 12 VDC Positive Displacement Pump With Integral Thermal Breaker
- Self-Priming
- Viton Seals
- 12' Power Cord With In-line Fuse & Battery Clips