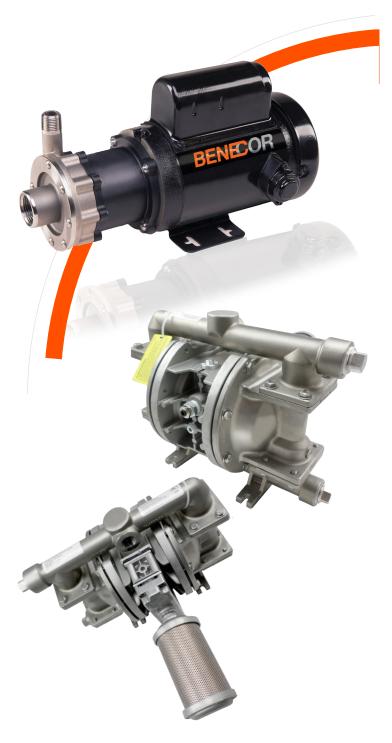

## BENECOR DEF SPECIALTY **PUMPS**

Not all DEF Stand-alone Pumps meet your unique requirements. Different applications call for different performance. BENECOR offers a broad range of DEF pumping capabilities and can specify the correct pump for your needs. BENECOR designs, engineers and manufactures custom DEF Dispensing and Storage Systems to meet your specific needs - from the simplest Tank Systems to the most complex DEF Skid Dosing Systems. Contact a BENECOR Expert for an engineering consultation or to discuss your application needs and determine which DEF Specialty Pump is right for you.

## **FEATURES**

- Output Rate / Delivery Rate: 1 Gallon Per Hour To 250 Gallons Per Minute
- Pressure: 5 PSI To Over 200 PSI
- All BENECOR Specialty Pumps Are 100% Compatible With DEF