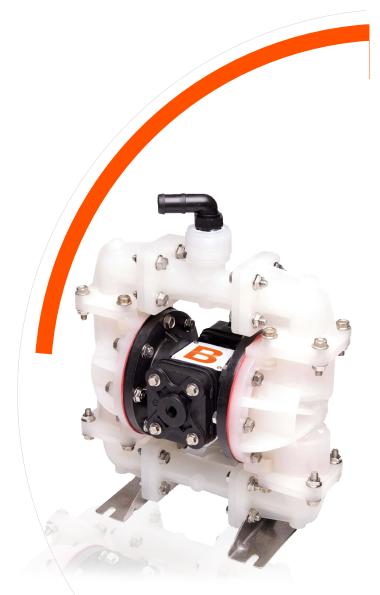

# **BENECOR DEF DOUBLE** DIAPHRAGM PNEUMATIC PUMPS

BENECOR'S DEF Double Diaphragm Air Pumps deliver the ultimate in flexibility for those who prefer air pumps versus electric. An original BENECOR design, these pump packages allow you to choose between mounting directly onto a tote with the front mounting design, wall mounting or barrel top mounting. Every component of BENECOR'S Double Diaphragm Air Pump is inspected, stamped and shipped from our own factory to ensure the highest quality and exclusive technologies for your DEF dispensing needs.

### FEATURES

- Built For Our Customers Who Prefer Air Pumps Versus Electric
- High Quality Components
- Powerful Flow Rate

### **TECHNICAL SPECIFICATIONS**

- 3/4" NPT Internal Threads
- No-Lube, No Stall Design
- Santoprene Diaphragms, Check Balls
- Polypro Seats
- Flow Rate: 6.5-7.5 GPM

### PART NUMBER

DD