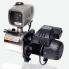

# **BENECOR DEF DOUBLE** DIAPHRAGM PNEUMATIC PUMPS

BENECOR'S DEF Double Diaphragm Air Pumps deliver the ultimate in flexibility for those who prefer air pumps versus electric. An original BENECOR design, these pump packages allow you to choose between mounting directly onto a tote with the front mounting design, wall mounting or barrel top mounting. Every component of BENECOR'S Double Diaphragm Air Pump is inspected, stamped and shipped from our own factory to ensure the highest quality and exclusive technologies for your DEF dispensing needs.

### FEATURES

- Built For Our Customers Who Prefer Air Pumps Versus Electric
- High Quality Components
- Powerful Flow Rate

### **TECHNICAL SPECIFICATIONS**

- 3/4" NPT Internal Threads
- No-Lube, No Stall Design
- Santoprene Diaphragms, Check Balls
- Polypro Seats
- Flow Rate: 6.5-7.5 GPM