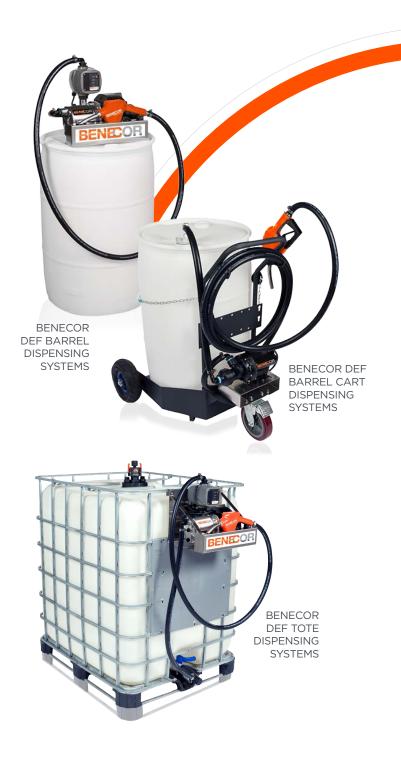

## **BENECOR DEF** DISPENSING SYSTEMS

## BUILD YOUR BENECOR DISPENSING SYSTEM AS EASY AS 1, 2, 3

BENECOR dispensing solutions are smart and built to suit your specific DEF dispensing needs. With over 10,000 pumps successfully operating in the market today, BENECOR DEF pumps are proven for the long haul. Choose from mounting directly onto a Tote with the front mounting design, Barrel top mounting, Barrel Cart mounting and wall mounting. All BENECOR Dispensing Systems are paired with only the highest quality components you've come to expect from BENECOR, the DEF Dispensing & Storage Industry Leader.