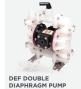

# **BENECOR DEF DOUBLE** DIAPHRAGM PNEUMATIC PUMPS

BENECOR'S DEF Double Diaphragm Air Pumps deliver the ultimate in flexibility for those who prefer air pumps versus electric. An original BENECOR design, these pump packages allow you to choose between mounting directly onto a tote with the front mounting design, wall mounting or barrel top mounting. Every component of BENECOR'S Double Diaphragm Air Pump is inspected, stamped and shipped from our own factory to ensure the highest quality and exclusive technologies for your DEF dispensing needs.

### **TECHNICAL SPECIFICATIONS**

- 3/4" NPT Internal Threads
- No-Lube, No Stall Design
- Santoprene Diaphragms, Check Balls
- Polypro Seats
- Flow Rate: 6.5-7.5 GPM