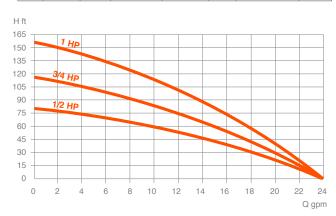

## PART NUMBERS

1/2 HP Submersible Pump: 530SUB123/4 HP Submersible Pump: 530SUB341 HP Submersible Pump w/Viton Seal: 530SUB1.0

| НP  | H Max<br>Ft | Max<br>GPM | Discharge<br>Opening | Impellers | Max<br>PSI | Inch         | Lb           |
|-----|-------------|------------|----------------------|-----------|------------|--------------|--------------|
| 1/2 | 79          | 25         | 1"                   | 2         | 35         | 5.9x5.9x13.8 | 16<br>16.5   |
| 3/4 | 118         | 25         | 1"                   | 3         | 52         | 5.9x5.9x14.8 | 18.7<br>19.1 |
| 1   | 157         | 25         | 1"                   | 4         | 64         | 5.9x5.9x15.7 | 19.4<br>19.8 |